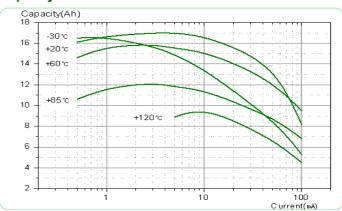

### **SPECIFICATIONS**

(Typical values stored at 20 ℃ for one year)

 Nominal capacity (at 5mA/20°C/68°F/2.0V cut-off) 17.0Ah

Nominal voltage (OCV)

3.6V

 Max. recommended continuous current (Higher current can be available upon consulting)

230mA

Operating temperature range

-55 ~+125℃

Lithium metal content

approx. 4.8g

Weight

95g

Volume

51.0 cm²

UL Approval

MH28122



## **Available Terminal Type**

STD, T1, AX, Wire, Connector Type

#### **Storage Condition**

Please store batteries at clean, cool (not over +30 ℃), dried (less than 30% RH) and ventilated condition

# Discharge Characteristics at +20 ℃



# **Capacity versus Current**



### **Operating Voltage**