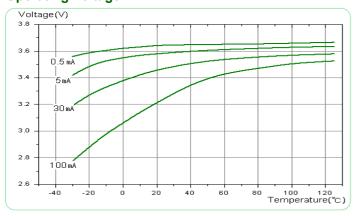

### **SPECIFICATIONS**

(Typical values stored at 20 ℃ for one year)

 Nominal capacity (at 5mA/20°C/68°F/2.0V cut-off) 17.0Ah

Nominal voltage (OCV)

3.6V

 Max. recommended continuous current (Higher current can be available upon consulting)

230mA

Operating temperature range

-55 ~+125℃

Lithium metal content

approx. 4.8g

Weight

95g

Volume

51.0 cm²

UL Approval

MH28122



## **Available Terminal Type**

STD, T1, AX, Wire, Connector Type

#### **Storage Condition**

Please store batteries at clean, cool (not over +30 ℃), dried (less than 30% RH) and ventilated condition

# Discharge Characteristics at +20 ℃



# **Capacity versus Current**



### **Operating Voltage**