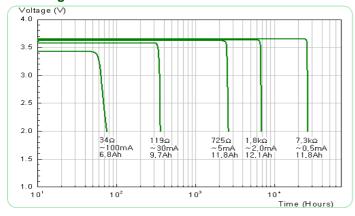

### **SPECIFICATIONS**

(Typical values stored at 20 ℃ for one year)

 Nominal capacity (at 5mA/20°C/68°F/2.0V cut-off) 17.0Ah

Nominal voltage (OCV)

3.6V

 Max. recommended continuous current (Higher current can be available upon consulting)

230mA

Operating temperature range

-55 ~+125℃

Lithium metal content

approx. 4.8g

Weight

95g

Volume

51.0 cm²

UL Approval

MH28122



## **Available Terminal Type**

STD, T1, AX, Wire, Connector Type

#### **Storage Condition**

Please store batteries at clean, cool (not over +30 ℃), dried (less than 30% RH) and ventilated condition

# Discharge Characteristics at +20 ℃



# **Capacity versus Current**



### **Operating Voltage**